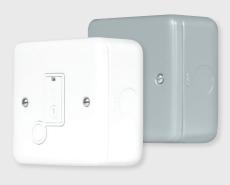

## **Flex Outlet Fused Connection Units**

| MCP049   | 3A Fused Connection Unit with Optional Flex Outlet - Grey                              |
|----------|----------------------------------------------------------------------------------------|
| MCP049PW | 3A Fused Connection Unit with Optional Flex Outlet - Polar White                       |
|          |                                                                                        |
| MCP050   | 13A Fused Connection Unit with Optional Flex Outlet - Grey                             |
| MCP050PW | 13A Fused Connection Unit with Optional Flex Outlet<br>- Polar White                   |
|          |                                                                                        |
| MCP051   | 13A Double Pole Switched Fused Connection Unit<br>with Optional Flex Outlet - Grey     |
| MCP051PW | 13A Double Pole Switched Fused Connection Unit with Optional Flex Outlet - Polar White |