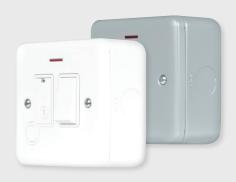

## **LED Flex Outlet Fused Connection Units**

| MCP052    | 13A Double Pole Switched Fused Connection Unit<br>with LED & Optional Flex Outlet - Grey            |
|-----------|-----------------------------------------------------------------------------------------------------|
| MCP052PW  | 13A Double Pole Switched Fused Connection Unit<br>with LED & Optional Flex Outlet - Polar White     |
| MCP053    | 13A Fused Connection Unit with LED & Optional Flex<br>Outlet - Grey                                 |
| MCP053PW  | 13A Fused Connection Unit with LED & Optional Flex<br>Outlet - Polar White                          |
| MCP1252   | 13A Double Pole Key Switched Fused Connection Unit<br>with LED & Optional Flex Outlet - Grey        |
| MCP1252PW | 13A Double Pole Key Switched Fused Connection Unit<br>with LED & Optional Flex Outlet - Polar White |