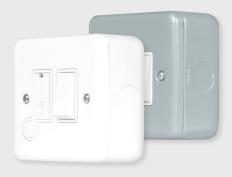

## **Flex Outlet Fused Connection Units**

| MCP049   | 3A Fused Connection Unit with Optional Flex Outlet - Grey                              |
|----------|----------------------------------------------------------------------------------------|
| MCP049PW | 3A Fused Connection Unit with Optional Flex Outlet - Polar White                       |
|          |                                                                                        |
| MCP050   | 13A Fused Connection Unit with Optional Flex Outlet - Grey                             |
| MCP050PW | 13A Fused Connection Unit with Optional Flex Outlet<br>- Polar White                   |
|          |                                                                                        |
| MCP051   | 13A Double Pole Switched Fused Connection Unit<br>with Optional Flex Outlet - Grey     |
| MCP051PW | 13A Double Pole Switched Fused Connection Unit with Optional Flex Outlet - Polar White |