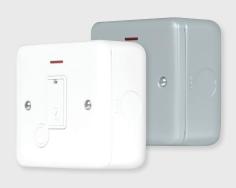

## **LED Flex Outlet Fused Connection Units**

| MCP052    | 13A Double Pole Switched Fused Connection Unit<br>with LED & Optional Flex Outlet - Grey            |
|-----------|-----------------------------------------------------------------------------------------------------|
| MCP052PW  | 13A Double Pole Switched Fused Connection Unit<br>with LED & Optional Flex Outlet - Polar White     |
| MCP053    | 13A Fused Connection Unit with LED & Optional Flex<br>Outlet - Grey                                 |
| MCP053PW  | 13A Fused Connection Unit with LED & Optional Flex<br>Outlet - Polar White                          |
| MCP1252   | 13A Double Pole Key Switched Fused Connection Unit<br>with LED & Optional Flex Outlet - Grey        |
| MCP1252PW | 13A Double Pole Key Switched Fused Connection Unit<br>with LED & Optional Flex Outlet - Polar White |